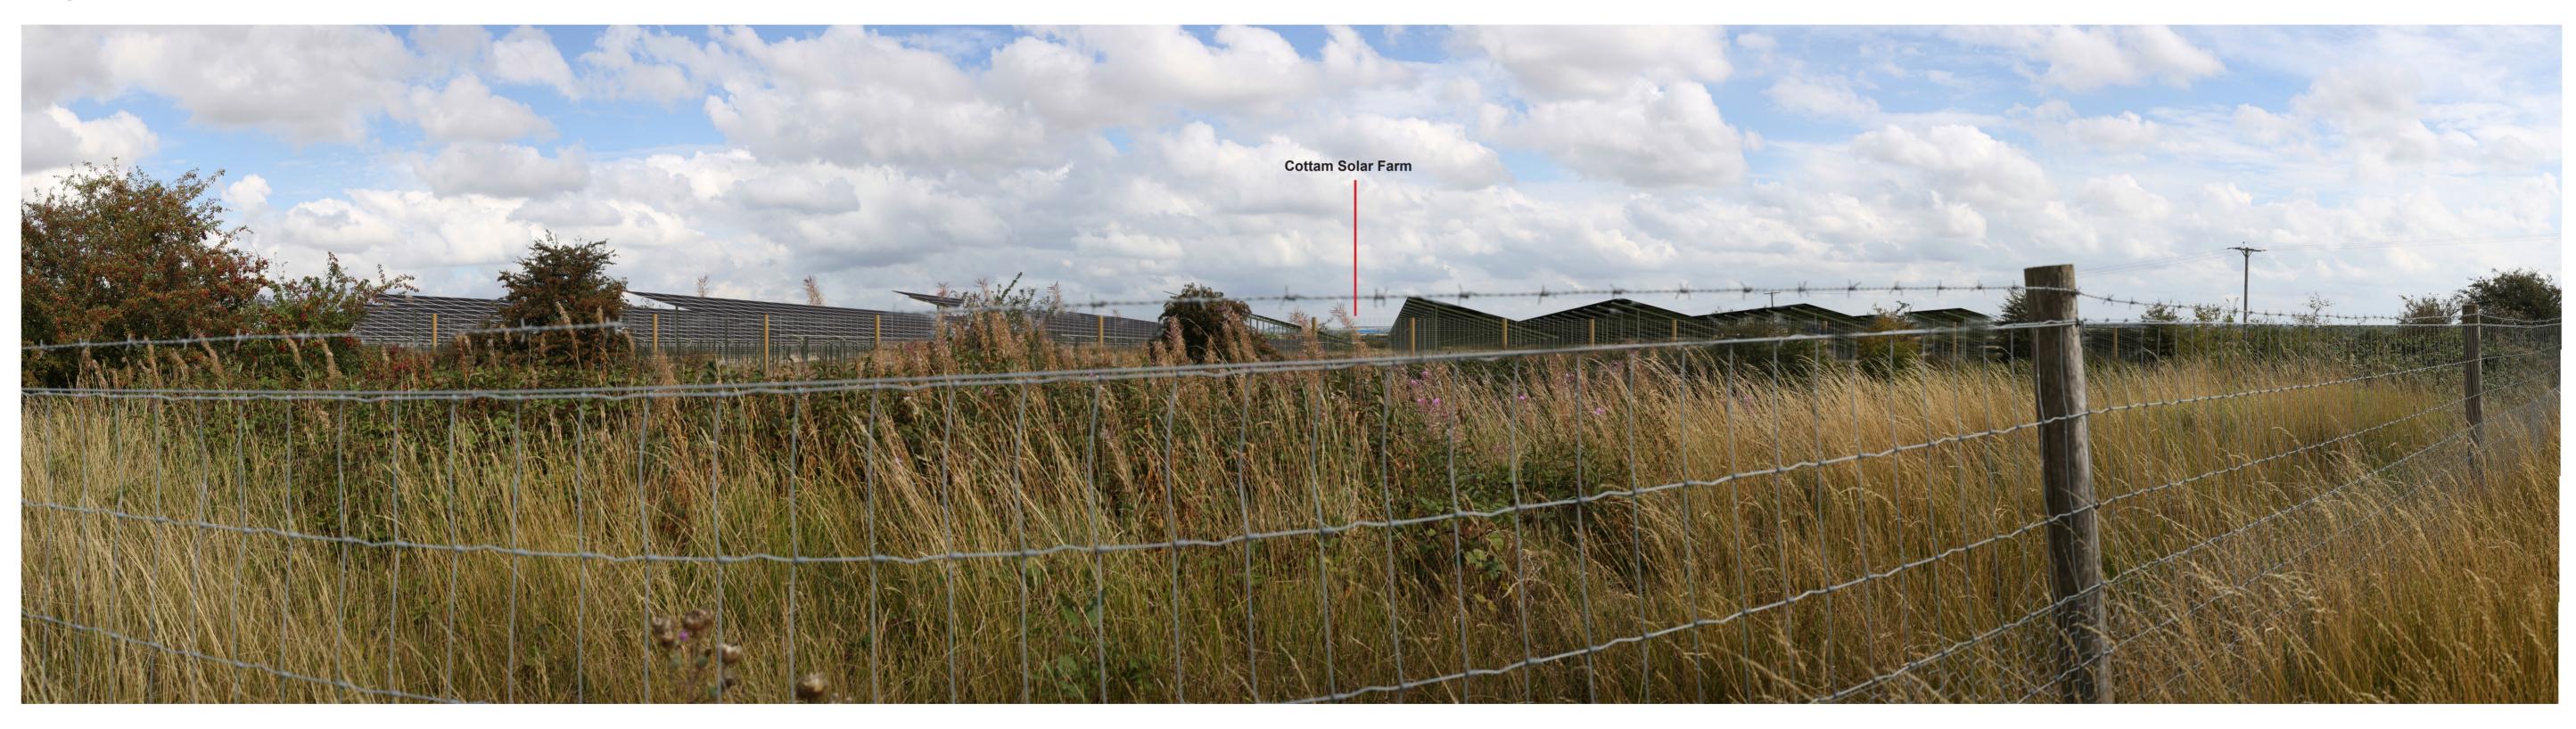

**Existing View** 

Proposed View No cumulative view Distance to Nearest Order Limits 0m

Viewpoint C1-1 View southeast from access track northeast of **Burton Wood** 

Easting Northing AOD

484807 383507 22

Camera Type Lens Height Above AOD 1.6m Angle of View 120 °