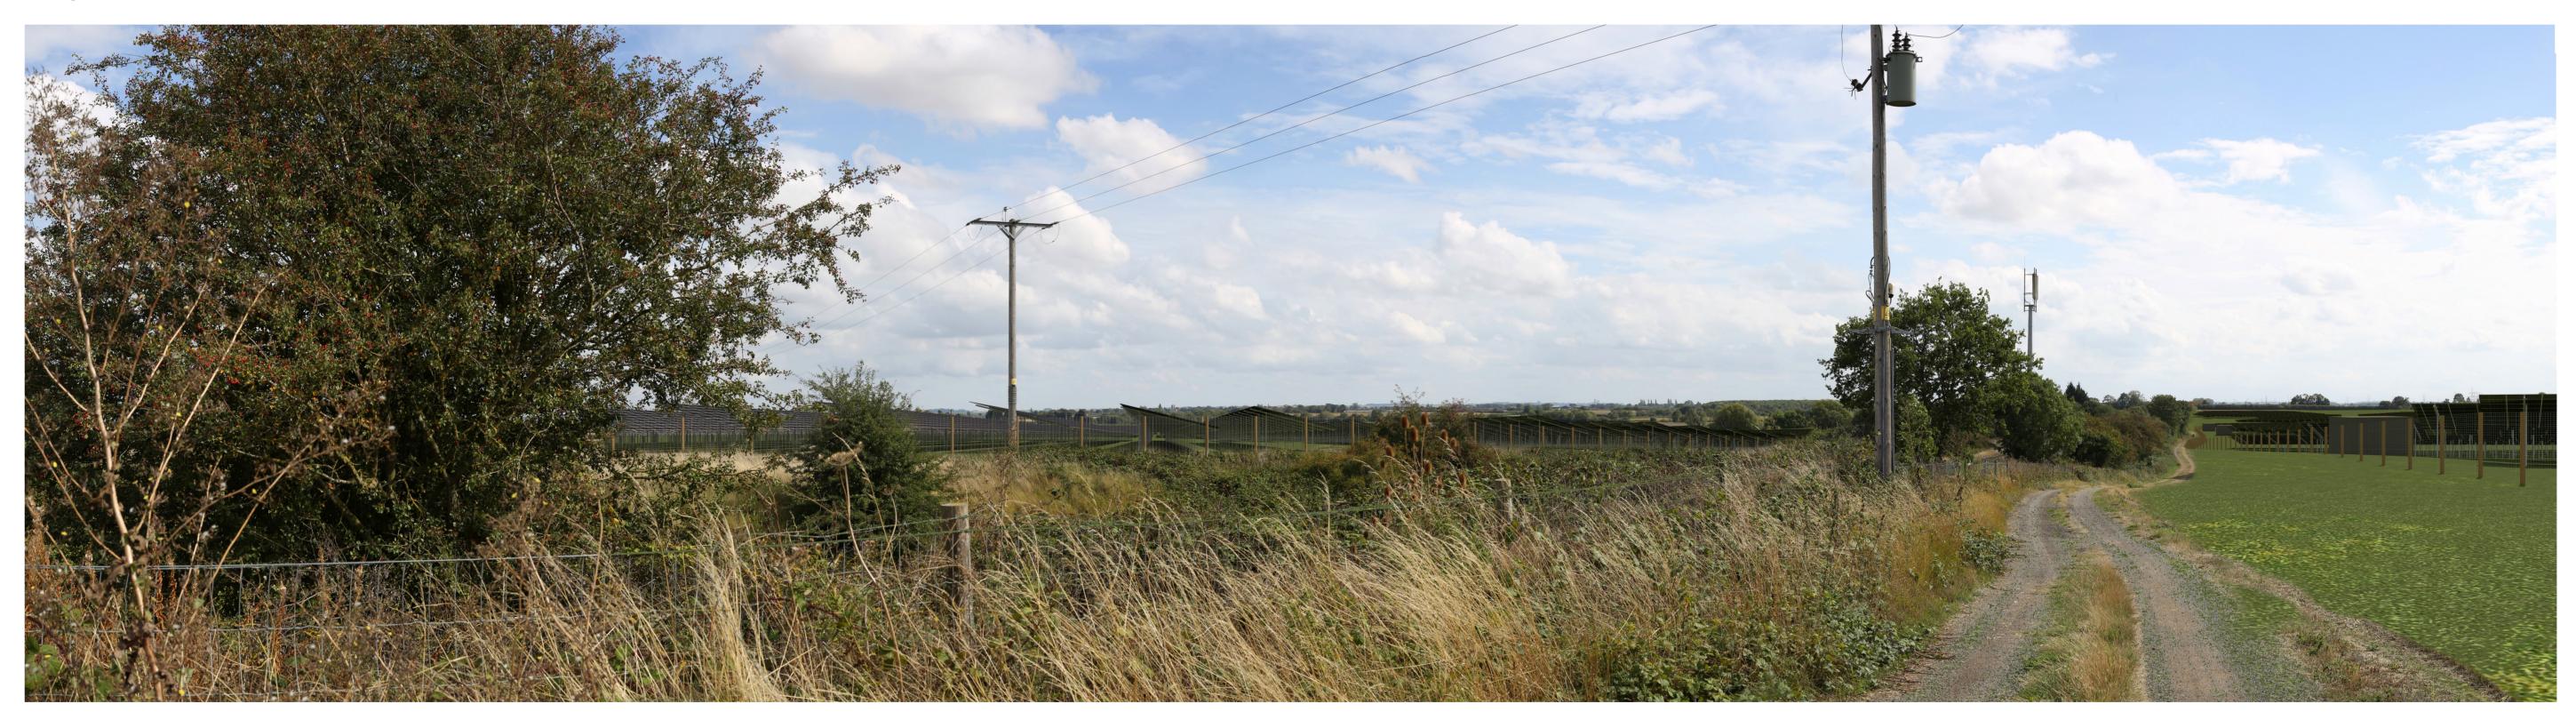

Easting Northing AOD 484807 383512 24 Camera TypeCanonLens50mmHeight Above AOD1.6mAngle of View120 °

Canon 5D MkIII Date 50mm Time 1.6m

Print Size A1

06/09/2022 13:13

Existing View

Proposed View Limited cumulative view Distance to Nearest Order Limits 0m

Viewpoint C1-3 View east from access track northeast of Burton Wood

Easting Northing AOD

484800 383530 23

Camera Type Lens Height Above AOD 1.6m Angle of View 120 °

Canon 5D MkIII Date Time 50mm

13:10

Print Size A1