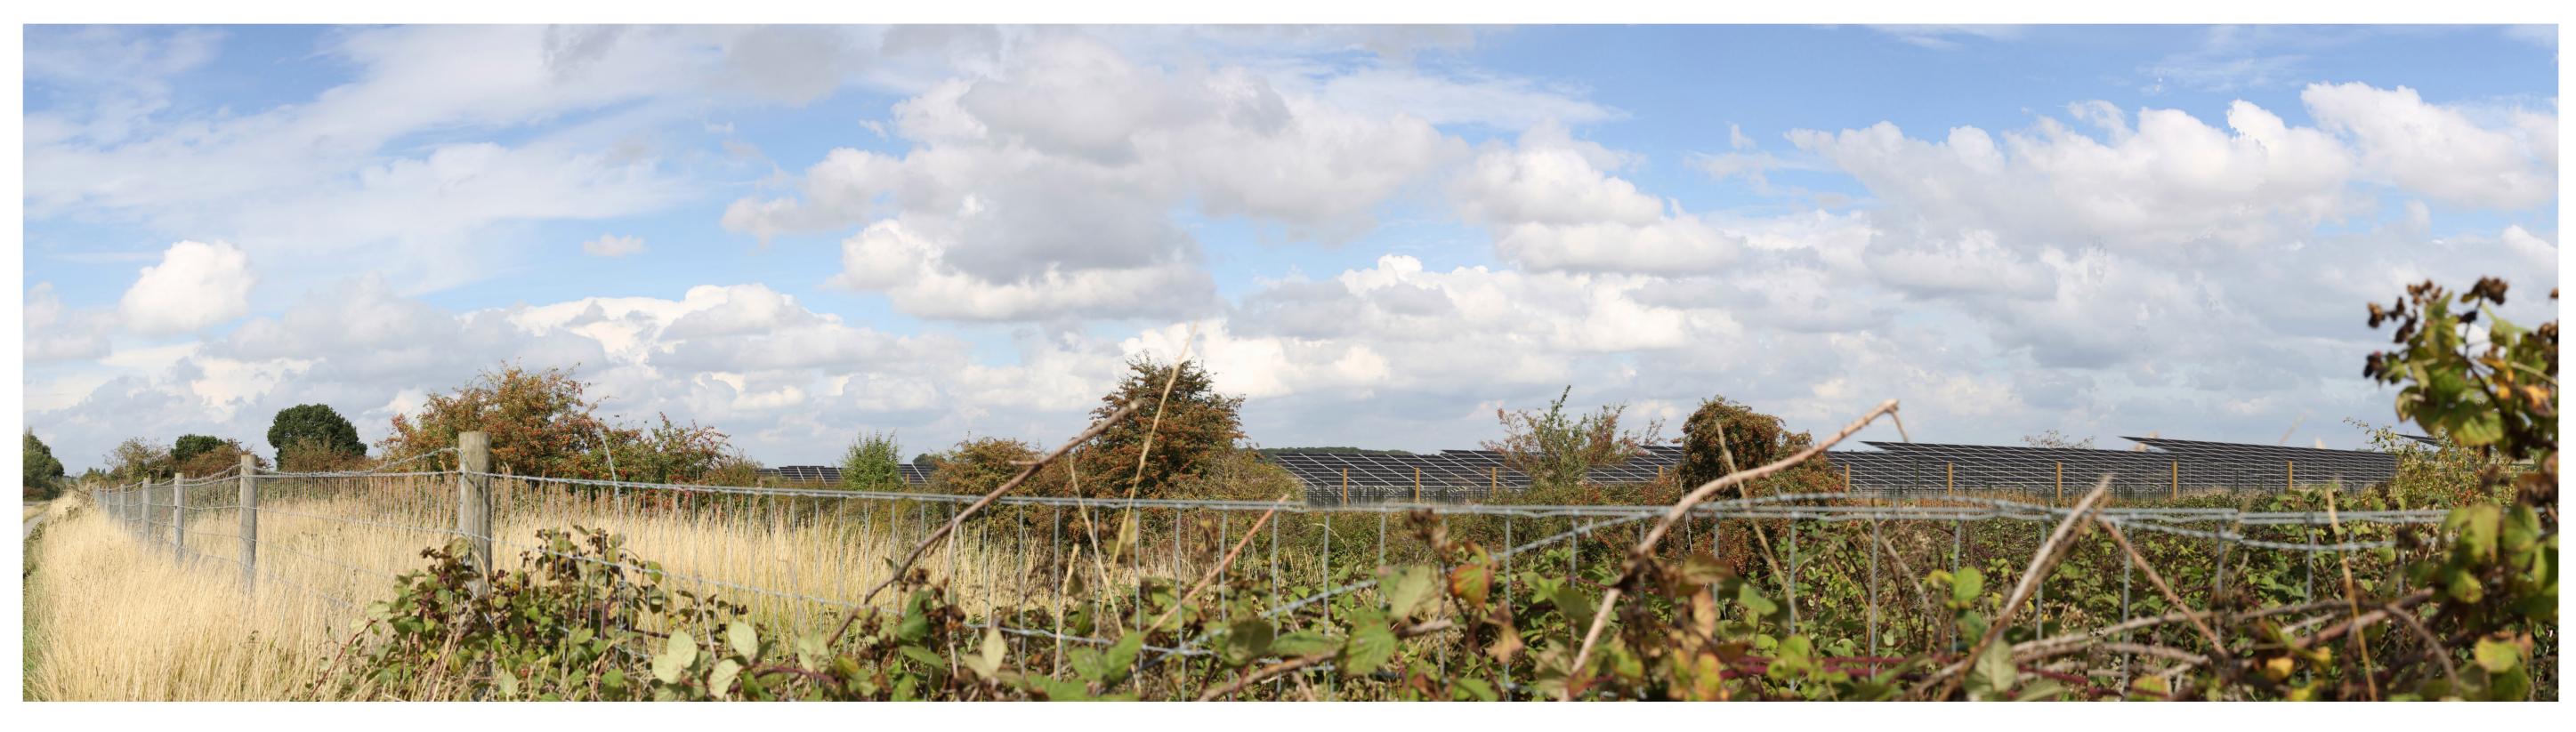

Viewpoint C1-3 View east from access track northeast of Burton Wood

Easting Northing AOD

484800 383530 23

Camera Type Lens Height Above AOD 1.6m Angle of View 120 °

Canon 5D MkIII Date Time 50mm

13:10

Print Size A1

06/09/2022