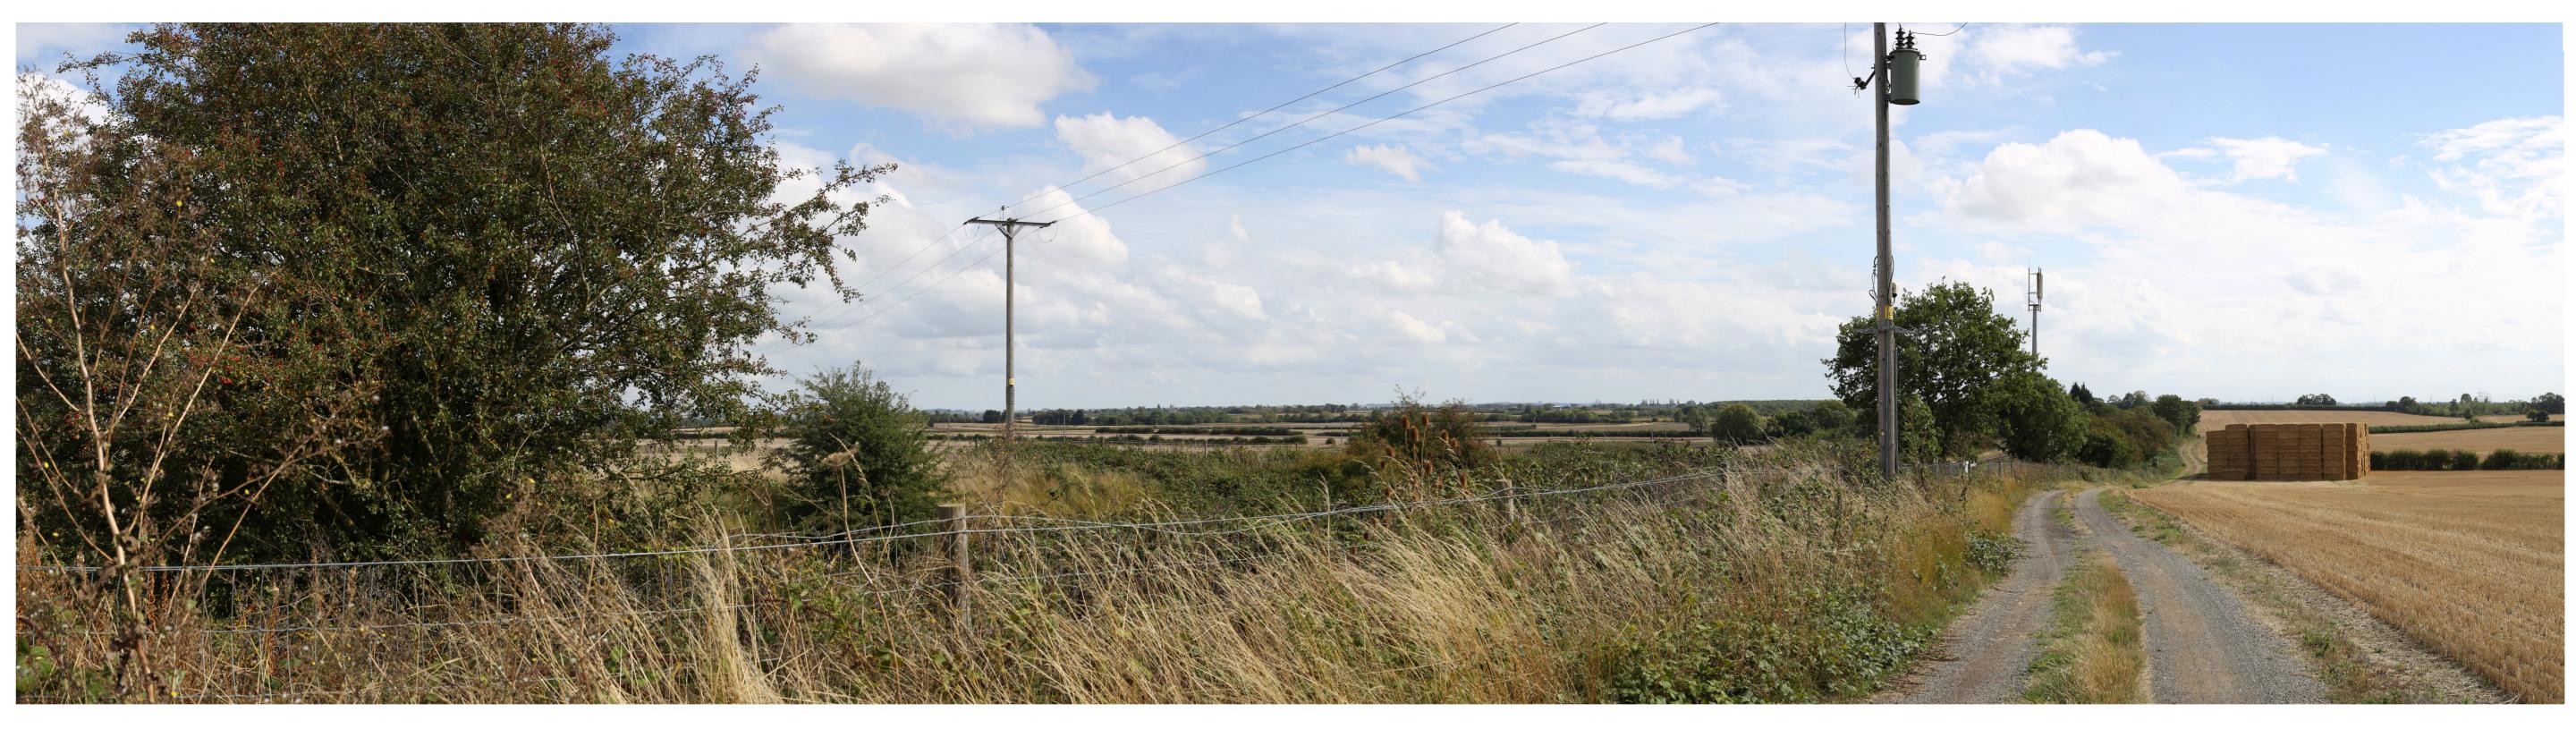

**Existing View** 

Proposed View No cumulative view Distance to Nearest Order Limits 0m

Viewpoint C1-1 View southeast from access track northeast of **Burton Wood** 

Easting Northing AOD

484807 383507 22

Camera Type Lens Height Above AOD 1.6m Angle of View 120 °

Canon 5D MkIII Date Time 50mm

13:16

Print Size A1

06/09/2022

**Existing View** 

Proposed View No cumulative view Distance to Nearest Order Limits 0m

Viewpoint C1-2 View northeast from access track northeast of Burton Wood